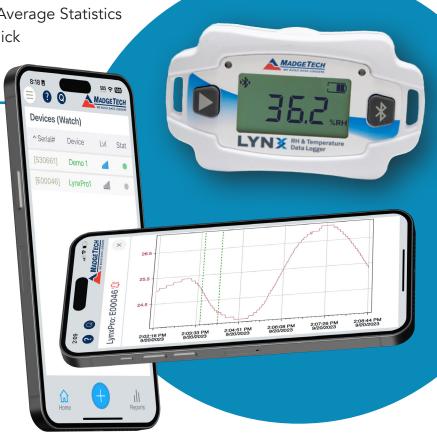

## MadgeTech App

Bluetooth Connected Data Logging

while gaining access to versatile data display options and effortless report generation and sharing. Compatible with both Apple and Android phones and tablets, the MadgeTech App sets the standard for professional data management. Streamline your operations and harness the power of data like never before. Experience the future of data logging with MadgeTech.

 Program, start & stop data loggers with customized alarms and notifications

Analyze data with graph and tabular views

Quick view of Minimum, Maximum & Average Statistics

• Create CSV or PDF reports with one click

## Perfect Synergy: Unlock the Full Potential with MadgeTech LynxPro Series!

Experience the power of ambient temperature monitoring, remote temperature tracking, and precise temperature and humidity measurements, all in one exceptional package. The LynxPro series redefines convenience and reliability, delivering unparalleled performance to meet your diverse monitoring needs.