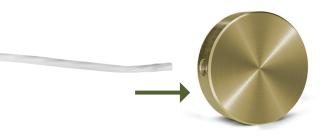

## **To Install the MicroDisc**

- 1. Insert the thermistor probe into the MicroDisc.
- 2. Place the MicroDisc on a flat surface to monitor surface temperature.

Compatible with the HiTemp140X2-FP data logger series, HiTemp140-FP data logger and the LyoTemp Data Logger.