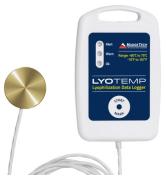

## MicroDisc Surface Temperature Probe Attachment

The MicroDisc is a surface temperature probe attachment designed to be used with the MadgeTech LyoTemp, HiTemp140-FP and HiTemp140X2-FP data loggers.

The compact size, puck like shape and wide operating range, allows for direct contact with flat surfaces for accurate temperature monitoring. Use to monitor shelving during the Lyophilization process or other surface temperature applications. The MicroDisc is fitted with a silicone rubber insert that secures the probe connection throughout the data logging process.

## Materials:

MicroTemp LyoTemp, HiTemp140-FP or HiTemp140X2-FP Data Logger