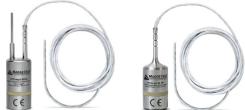

rface Temperature Probe Attachment

The MicroDisc is a surface temperature probe attachment designed to be used with the MadgeTech LyoTemp, HiTemp140-FP and HiTemp140X2-FP data loggers.

The compact size, puck like shape and wide operating range, allows for direct contact with flat surfaces for accurate temperature monitoring. Use to monitor shelving during the Lyophilization process or other surface temperature applications. The MicroDisc is fitted with a silicone rubber insert that secures the probe connection throughout the data logging process.

## Materials:

MicroTemp LyoTemp, HiTemp140-FP or HiTemp140X2-FP Data Logger

## **To Install the MicroDisc**

- 1. Insert the thermistor probe into the MicroDisc.
- 2. Place the MicroDisc on a flat surface to monitor surface temperature.









Compatible with the HiTemp140X2-FP data logger series, HiTemp140-FP data logger and the LyoTemp Data Logger.

| Description             | MicroDisc                                                                                                                     |
|-------------------------|-------------------------------------------------------------------------------------------------------------------------------|
| Operating Environment   | -60 °C to +177 °C (-75 °F to +350 °F) 0 %RH to 100%RH                                                                         |
| Compatibility           | LyoTemp, Hitemp140-FP and HiTemp140X2-FP                                                                                      |
| Operating Range         | LyoTemp:<br>-60 °C to +75 °C (-76