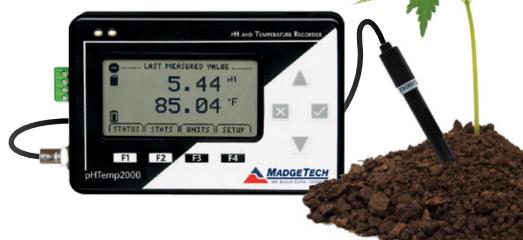

# pHTemp2000

Control the pH of Water and Nutrients

Plants thrive best in an environment with a pH between 5.5 and 6.5. The MadgeTech pHTemp2000 takes the guesswork out of pH and temperature management, empowering growers with precise knowledge of their soil composition.

- Monitor soil pH levels
- Monitor water pH levels