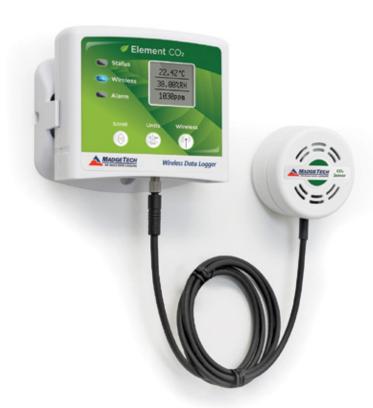

### Element CO<sub>2</sub>

Wireless CO<sub>2</sub>, Humidity and Temperature Data Logger

Increased  $CO_2$  levels encourage cannabis plants to grow, but too much  $CO_2$  is just as toxic to them as it is to humans. The **Element CO\_2** allows growers to track temperature, humidity, and  $CO_2$  levels together to get a complete profile of the factors affecting their plants.

- Help maintain CO<sub>2</sub> levels of 500 ppm to 900 ppm during Vegetative Cycle
- Prevent CO2 toxicity
- Monitor increased levels from 900 ppm to 1400 ppm during 8 week Flowering Cycle