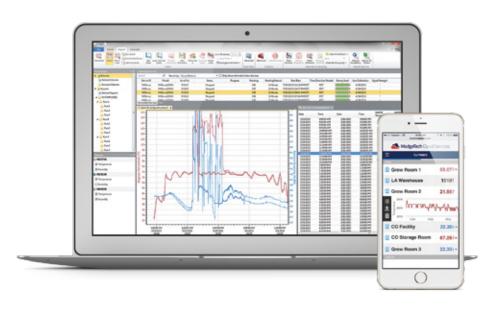

# MadgeTech Software

Record, Report, React

#### Easy-to-use, Windows-based Software

- Compare and analyze historical harvest data
- Identify trends that enhance or retard growth
- Adjust environmental parameters for future crops accordingly

#### Send data to the MadgeTech Cloud

- Monitor grow conditions 24/7 from anywhere in the world
- Check real-time data from all loggers at once
- Receive alarms and notifications via text message or email