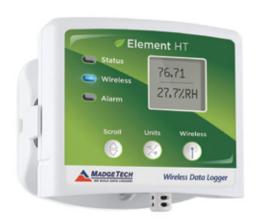

### Element HT

Wireless Humidity and Temperature Data Logger

The **Element HT** provides real-time environmental temperature and relative humidity data. Recorded data can also be monitored remotely from a PC, tablet or smartphone using MadgeTech Cloud Services.

- Use real-time data to maintain proper environmental conditions
- React to and control changes associated with different growth phases
- Prevent mold through continuous RH monitoring
- Alarm notifications for over-humidification and low temperatures
- Precise monitoring at top of canopy or near HVAC/dehumidifier locations