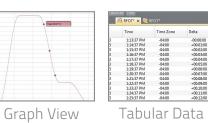

#### Software Features

- Multiple Graph Overlay
- Statistics
- Digital Calibration
- Zoom In / Zoom Out
- Cooling Flags
- Lethality Equations (F0, PU)
- Mean Kinetic Temperature
- Full Time Zone Support
- Data Annotation
- User Friendly File Management
- Min. / Max. / Average Lines
- Timeslice
- Data Table View
- Automatic Report Generation
- Summary View
- Workflows / Automation

The MadgeTech Data Logging Software makes record keeping a simple task. Easily tailor graphs and create custom reports for the product being processed to help comply with federal guidelines and regulations.