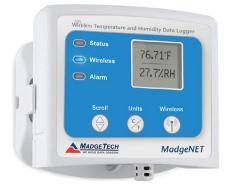

## PRESERVE PERISHABLES AND PROTECT PROFITS

MadgeTech wireless data loggers provide real-time temperature and humidity data to department supervisors and store managers. Deploy data loggers throughout the facility in key areas and monitor information from a central PC or smartphone. Receive data from all departments to generate a complete profile the entire store, market or facility.

#### Environmental Temperature and Humidity

The **RFRHTemp2000A** maintains ideal conditions and prevents product loss.

- Monitor temperature and humidity in stockrooms, storage and retail space
- Real-time data displayed on device LCD screen and remotely on PC
- Audible and visual alarms for unsafe temperatures