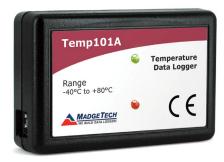

## Compact Ambient Temperature Monitoring

The **Temp101A** is second to none in the compact, portable and low cost data logger class. It is approximately the size of a matchbox which allows for easy placement even in tight spaces.

- Capacity of 2,000,000+ Readings
- Compact Size
- 10-Year Battery Life
- Programmable Alarm Limits