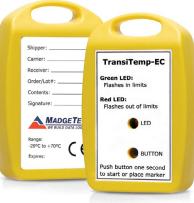

#### Economical Transit Temperature Monitoring

The **TransiTemp-EC** temperature data logger is designed for high volume, low cost in-transit recording.

- Monitor temperature and humidity in stockrooms, storage and retail space
- Real-time data displayed on device LCD screen and remotely on PC
- Audible and visual alarms for unsafe temperatures