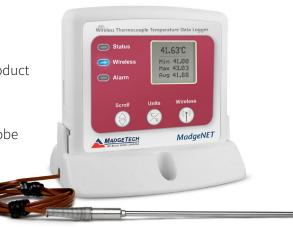

## Meat Smoking, Cooling and Storage Temperature

The MadgeTech **RFOT** is a real-time, wireless data logger that monitors the internal temperatures of meat products throughout cooking, smoking, cooling and refrigeration.

- Monitor internal meat temperature throughout multiple processes
- Rugged built in hook allows RFOT to conveniently hang on racks along with meat products
- Probe styles to accommodate sausage, beef and other products large and small
- Splash-proof design to endure cooking environments and wash down cycles
- Wireless operation allows for remote monitoring of multiple ovens or locations

#### **Available Probe Lengths**

- 1.75 in (70mm)
- 4.0 in (102 mm) Fast Response
- 4.0 in (102 mm) Transitional Diameter
- 7.0 in (177 mm)
- 12.0 in (304 mm)