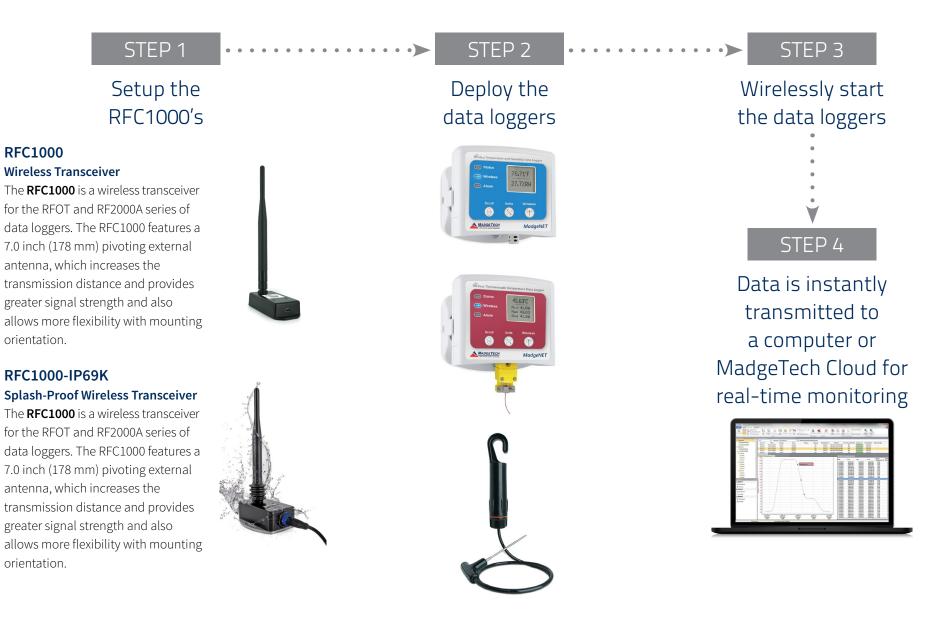

# WIRELESS RETAIL MONITORING IN 4 EASY STEPS

# TRANSMIT DATA TO THE MADGETECH CLOUD

Wireless

Transmission

Taking cloud data logging to a whole new level! The **RFC1000 Cloud Relay** is a data logging hub that connects to the Internet via Ethernet and transmits data directly to the MadgeTech Cloud. This allows users to remotely monitor and manage groups of data loggers throughout a large facility or multiple locations without the need of a central PC.

The RFC1000 Cloud Relay has the ability to transmit data for up to 64 data loggers with no limit on the number of cloud relays that can be connected to a cloud account. This provides users with the ability to obtain information from a single data logger to many data loggers in multiple locations.