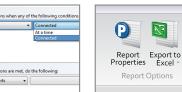

# MADGETECH 4 SOFTWARE

The simple, easy-to-use, Windows-based software enables the user to effortlessly collect, display and analyze data. A variety of powerful tools can be used to examine, export, and print professional quality reports with just a click of the mouse. This software can be downloaded for free from the MadgeTech website.

#### MadgeTech 4 Software Customizable Features and Options

MadgeTech 4 Software can communicate with multiple loggers through multiple interface cables. Capable of simultaneous start, stop and download of over 100 devices, this software serves as your virtual command center for large scale facilities and small. Display your data in graphs, with tabbed views and multi-monitor support. Utilize the infinite graphing flexibility by combining channels and datasets as desired. All graphing makes use of accelerated graphics hardware for real-time updating and high performance visuals.

#### Software Features

- Multiple Graph Overlay
- Statistics
- Digital Calibration
- Zoom In / Zoom Out
- Cooling Flags
- Lethality Equations (F0, PU)
- Mean Kinetic Temperature
- Full Time Zone Support
- Data Annotation
- User Friendly File Management
- Min. / Max. / Average Lines
- Timeslice
- Data Table View
- Automatic Report Generation
- Summary View
- Workflows / Automation