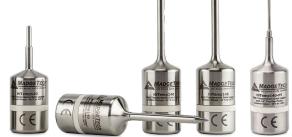

## Validate Roasting Temperature

The **HiTemp140** series of temperature data loggers are specifically designed to validate high temperature cooking and roasting.

- Ensure safe chicken roasting temperatures throughout cooking and cooling
- Monitor internal temperature of pork, beef or other meat products cooked on site
- Fully submersible and designed to withstand oven roasting temperatures
- Generate reports to validate prevention of foodborne illness

## Meat Smoking, Cooling and Storage Temperature

The MadgeTech **RFOT** is a real-time, wireless data logger that monitors the internal temperatures of meat products throughout cooking, smoking, cooling and refrigeration.

- Monitor internal meat temperature throughout multiple processes
- Rugged built in hook allows RFOT to conveniently hang on racks along with meat products
- Probe styles to accommodate sausage, beef and other products large and small
- Splash-proof design to endure cooking environments and wash down cycles
- Wireless operation allows for remote monitoring of multiple ovens or locations

#### **Available Probe Lengths**

- 1.75 in (70mm)
- 4.0 in (102 mm) Fast Response
- 4.0 in (102 mm) Transitional Diameter
- 7.0 in (177 mm)
- 12.0 in (304 mm)