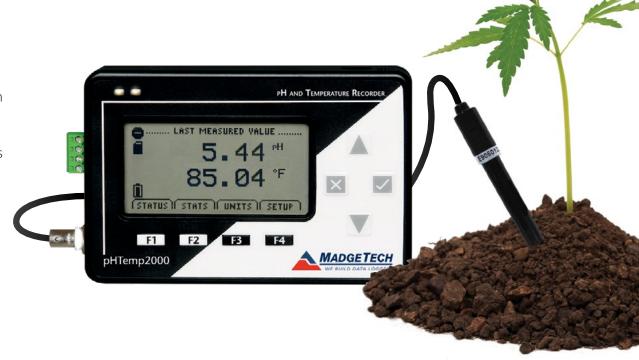

## Measure and Verify Soil and Water pH

### Control the pH of Water and Nutrients

Optimum soil pH for most plants falls between 5.5 and 7.0, with hydroponic applications requiring an even narrower range of 5.5 to 6.5. The MadgeTech **pHTemp2000** takes the guesswork out of pH and temperature management, empowering growers with precise knowledge of their soil composition.

- Monitor soil pH levels
- Monitor water pH levels