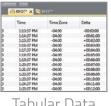

Cooling Flags

Graph View

Tabular Data View

Alarm Notifications

Automation

Export to Excel

#### **Software Features**

- Multiple Graph Overlay
- Statistics
- Digital Calibration
- Zoom In / Zoom Out
- Cooling Flags
- Lethality Equations (F0, PU)
- Mean Kinetic Temperature
- Full Time Zone Support
- Data Annotation
- User Friendly File Management
- Min. / Max. / Average Lines
- Timeslice
- Data Table View
- Automatic Report Generation
- Summary View
- Workflows / Automation