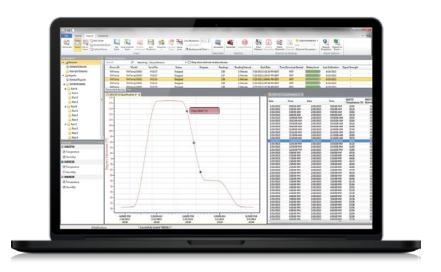

### MadgeTech 4 Software

The simple, easy-to-use, Windows-based software enables the user to effortlessly collect, display and analyze data. A variety of powerful tools can be used to examine, export, and print professional quality reports with just a click of the mouse. This software can be downloaded for free from the MadgeTech website.

### MadgeTech 4 Software Customizable Features and Options

**MadgeTech 4 Software** can communicate with multiple loggers through multiple interface cables. Capable of simultaneous start, stop and download of over 100 devices, this software serves as your virtual command center for large scale facilities and small. Display your data in graphs, with tabbed views and multi-monitor support. Utilize the infinite graphing flexibility by combining channels and datasets as desired. All graphing makes use of accelerated graphics hardware for real-time updating and high performance visuals.

MadgeTech 4 Software is designed with a built-in database for automatic storage of downloaded data. The look and feel is organized much like standard email programs to aid in user friendliness and ease of use. MadgeTech 4 Software also offers extensive alarming options across multiple devices, wireless and non-wireless. Alarm output options include email, on-screen, text message and run-a-program alerts.

MadgeTech 4 Software has a powerful and comprehensive statistics system that allows the user to customize and view statistics as desired. Another feature is customizable engineering units. This enables users to support and program devices with many different unit types as well as the ability to display them as an alternate unit if desired.