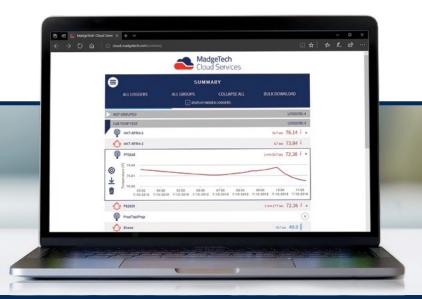

## Access Data Instantly and Securely from Anywhere in the World

The **MadgeTech Cloud** is compatible with all MadgeTech wireless data loggers, providing users with instant access to real-time data from any location. With the MadgeTech Cloud, data loggers can securely transmit data to be viewed on any Internet enabled device such as a computer, tablet or smartphone.

### Scalable Solution

The MadgeTech Cloud is designed to support organizations of any size. From a single data logger to a network consisting of hundreds of loggers, the MadgeTech Cloud provides facilities with on-demand data supervision, attainable results, and flexibility like never before. The MadgeTech Cloud gives users the power to have control of all their critical data right in the palm of their hand.

### **Cloud Capabilities**

All wireless MadgeTech data loggers can transmit data to the MadgeTech Cloud to be saved, viewed and controlled. The data is available for viewing from any Internet enabled device anywhere in the world. Equipped with many features, the MadgeTech Cloud is flexible enough to adapt to any data logging needs.