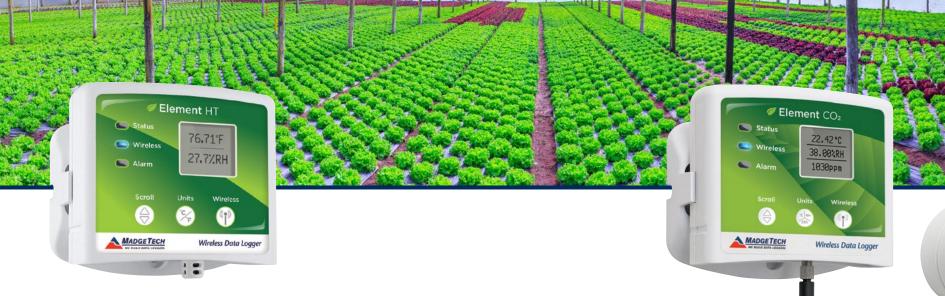

## Wireless Humidity and Temperature Data Logger

The **Element HT** provides real-time environmental temperature and relative humidity data. Recorded data can also be monitored remotely from a PC, tablet or smartphone using MadgeTech Cloud Services.

## Wireless CO<sub>2</sub>, Humidity and Temperature Data Logger

Increased CO<sub>2</sub> levels encourage plants to grow, but too much CO<sub>2</sub> is just as toxic to them as it is to humans.

The **Element CO<sub>2</sub>** allows growers to track temperature, humidity, and CO<sub>2</sub> levels together to get a complete profile of the factors affecting their plants.